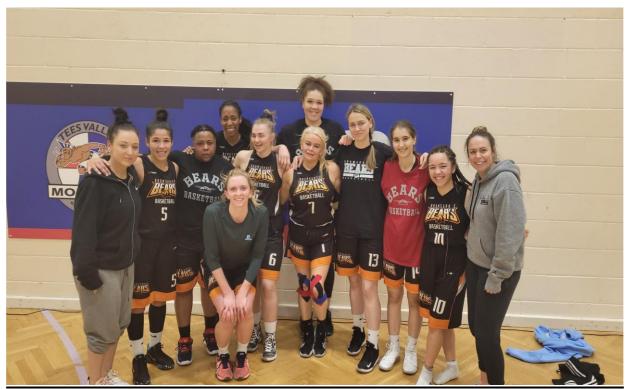

## Women's National League

National League Women's at the Bears and will showcase an extremely talented squad of women, of varying ages, taking part in the Division two division of National League Basketball. This exciting team will be part of the girls and women's program held within the club to further promote the sport and women athlete's alike.

With female coaching role models Sarah & Becky with their vast amount of experience of the game who will also player coach, this team will be entertaining to watchand support going forward. The team will train weekly on Wednesdays from 8 until 10 PM at Colmers School & Sixth Form College.